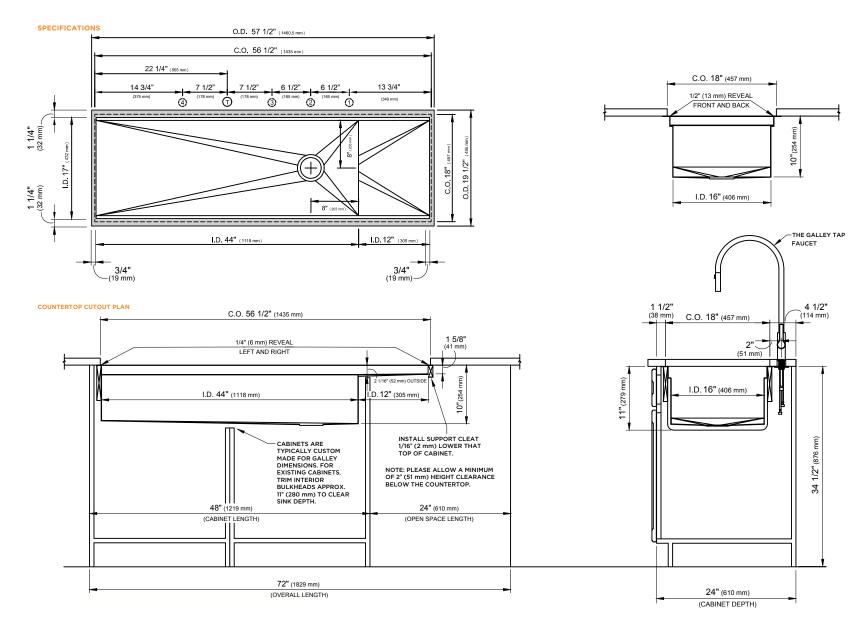

## IDEAL WASHSTATION™ 4 + 12" DRYDOCK™ (IWA 4S + DD12) COUNTERTOP CUTOUT & TAP SPECIFICATIONS